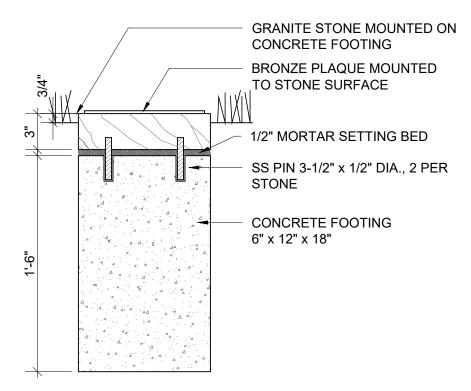

## **MATERIALS**

- 1. BRONZE PLAQUE WITH LEATHERETTE FINISH. CENTER TEXT HORIZONTALLY AND VERTICALLY ON PLAQUE.
- 2. GRANITE TO BE WHITE/ GREY IN COLOR MOUNT AIRY, MASONS, DEER ISLE OR EQUAL TO BE APPROVED BY THE OFFICE OF THE UNIVERSITY ARCHITECT.

## **INSTALLATION**

- 1. PROVIDE SHOP DRAWINGS OF PLAQUE FOR APPROVAL.
- 2. CENTER PLAQUE ON STONE AND MOUNT USING NO VISIBLE SCREWS OR FASTENERS.
- 3. FASTEN PLAQUE USING TWO (2) STAINLESS STEEL PINS, 1/2" DIAMETER, 3-1/2" LONG (MIN), PAINTED TO MATCH PLAQUE.