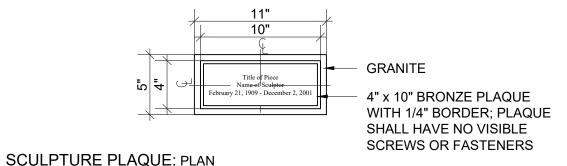

## **PLAQUE TEXT**

- 1. TIMES REGULAR/ TIMES NEW ROMAN REGULAR, 3/8" CAP HEIGHT.
- 2. DATES: ARTIST BIRTH AND DEATH (IF APPLICABLE). MONTH TO BE SPELLED OUT, YEAR TO BE FOUR DIGITS.
- 3. CENTER TEXT VERTICALLY AND HORIZONTALLY ON PLAQUE.

## **MATERIALS**

- 1. BRONZE PLAQUE WITH LEATHERETTE FINISH. CENTER TEXT HORIZONTALLY AND VERTICALLY ON PLAQUE.
- 2. GRANITE TO BE WHITE/ GREY IN COLOR MOUNT AIRY, MASONS, DEER ISLE OR EQUAL TO BE APPROVED BY THE OFFICE OF THE UNIVERSITY ARCHITECT.