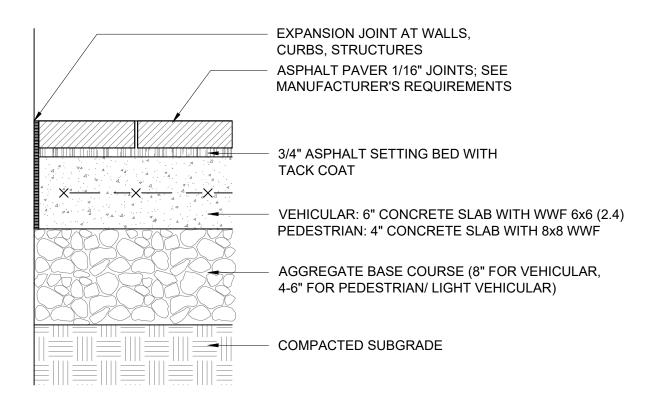

## **ASPHALT PAVER: SECTION**

SCALE: 1-1/2"=1'-0"

## NOTE:

- 1. PENN STANDARD ASPHALT PAVER: HANOVER GRAY #11, GROUND TUDOR FINISH.
- 2. CONFIRM COLOR AND FINISH WITH OFFICE OF THE UNIVERSITY ARCHITECT.

## CSI 32 14 23 - 1 ASPHALT PAVER ON RIGID BASE LANDSCAPE STANDARDS

PRIOR TO CONSTRUCTION, CONFIRM LAYOUT, DIMENSIONS, ADJACENT UTILITIES AND FINAL MATERIALS WITH U OF P OFFICE OF THE UNIVERSITY ARCHITECT. THIS DETAIL TO BE USED AS A GUIDE ONLY. SPECIFIC REVISIONS FOR SITE CONDITIONS AND INTENT ARE THE RESPONSIBILITY OF THE INDIVIDUAL PROJECT DESIGNER.