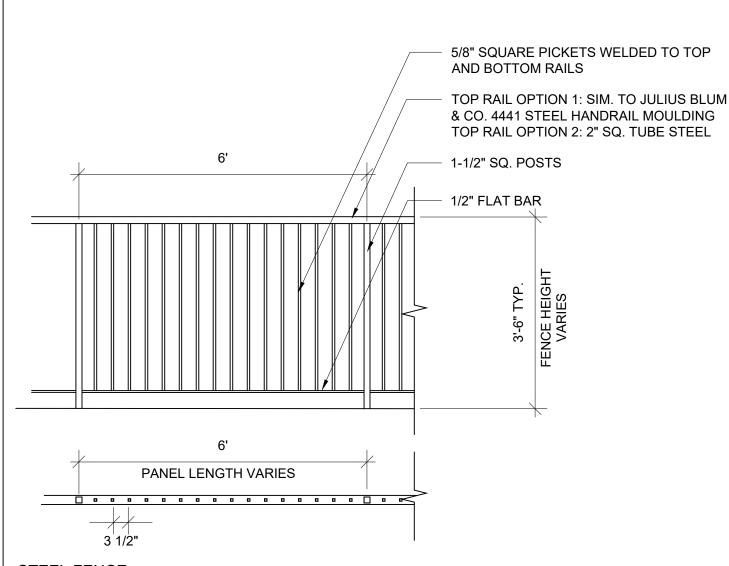

STEEL FENCE: SECTION

SCALE: 1/2"=1'-0"

## **NOTES**

- 1. ALL FENCE COMPONENTS TO BE PRIMED (1 COAT) AND PAINTED (2 COATS) GLOSS BLACK.
- 2. ALL FILLET WELDS TO BE CLEAN, CONCAVE AND GROUND SMOOTH WHEN POSSIBLE.
- 3. STEEL TO BE 11 GAUGE.

CSI 32 31 19 - 2
DECORATIVE METAL FENCE
LANDSCAPE STANDARDS

PRIOR TO CONSTRUCTION, CONFIRM LAYOUT, DIMENSIONS, ADJACENT UTILITIES AND FINAL MATERIALS WITH U OF P OFFICE OF THE UNIVERSITY ARCHITECT. THIS DETAIL TO BE USED AS A GUIDE ONLY. SPECIFIC REVISIONS FOR SITE CONDITIONS AND INTENT ARE THE RESPONSIBILITY OF THE INDIVIDUAL PROJECT DESIGNER.