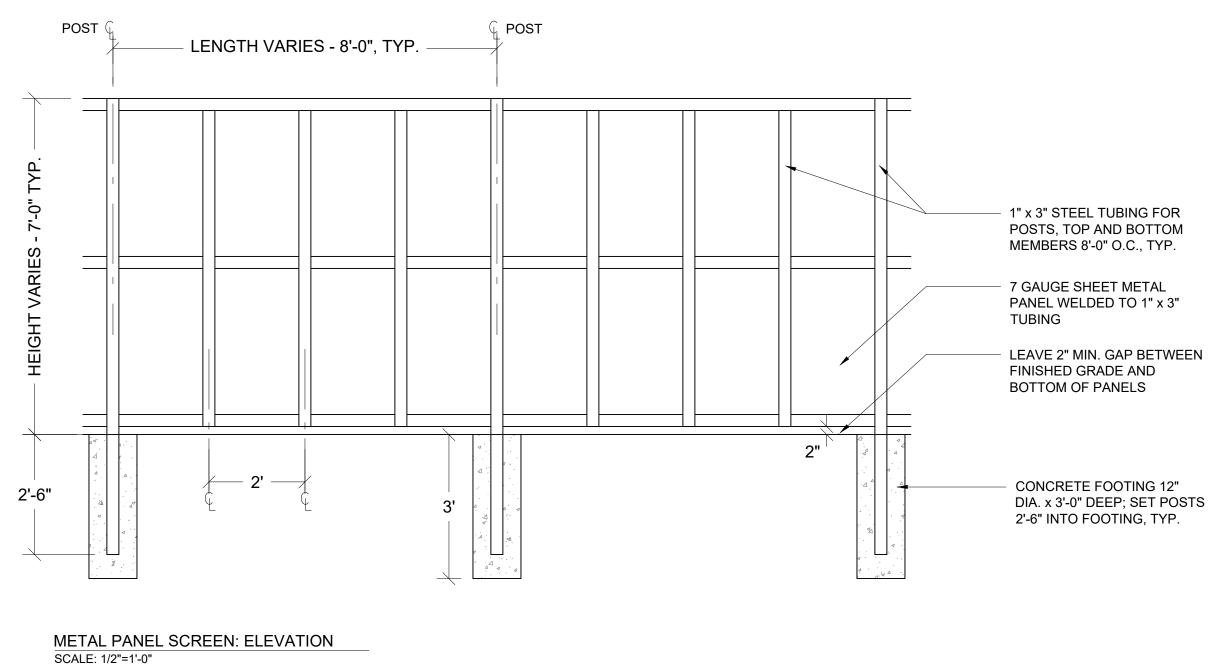

## NOTES

- 1. PRIME AND PAINT PENN GREEN RAL 6009 OR MAB COLOR 71874.
- 2. ADJUST PANELS AS REQUIRED TO ALLOW FOR SLOPING GRADE.

## CSI 32 35 00

**METAL PANEL SCREEN** LANDSCAPE STANDARDS

1" x 3" STEEL TUBING FOR POSTS, TOP AND BOTTOM MEMBERS 8'-0" O.C., TYP.

> PRIOR TO CONSTRUCTION, CONFIRM LAYOUT, DIMENSIONS, ADJACENT UTILITIES AND FINAL MATERIALS WITH U OF P OFFICE OF THE UNIVERSITY ARCHITECT. THIS DETAIL TO BE USED AS A GUIDE ONLY. SPECIFIC REVISIONS FOR SITE CONDITIONS AND INTENT ARE THE RESPONSIBILITY OF THE INDIVIDUAL PROJECT DESIGNER.