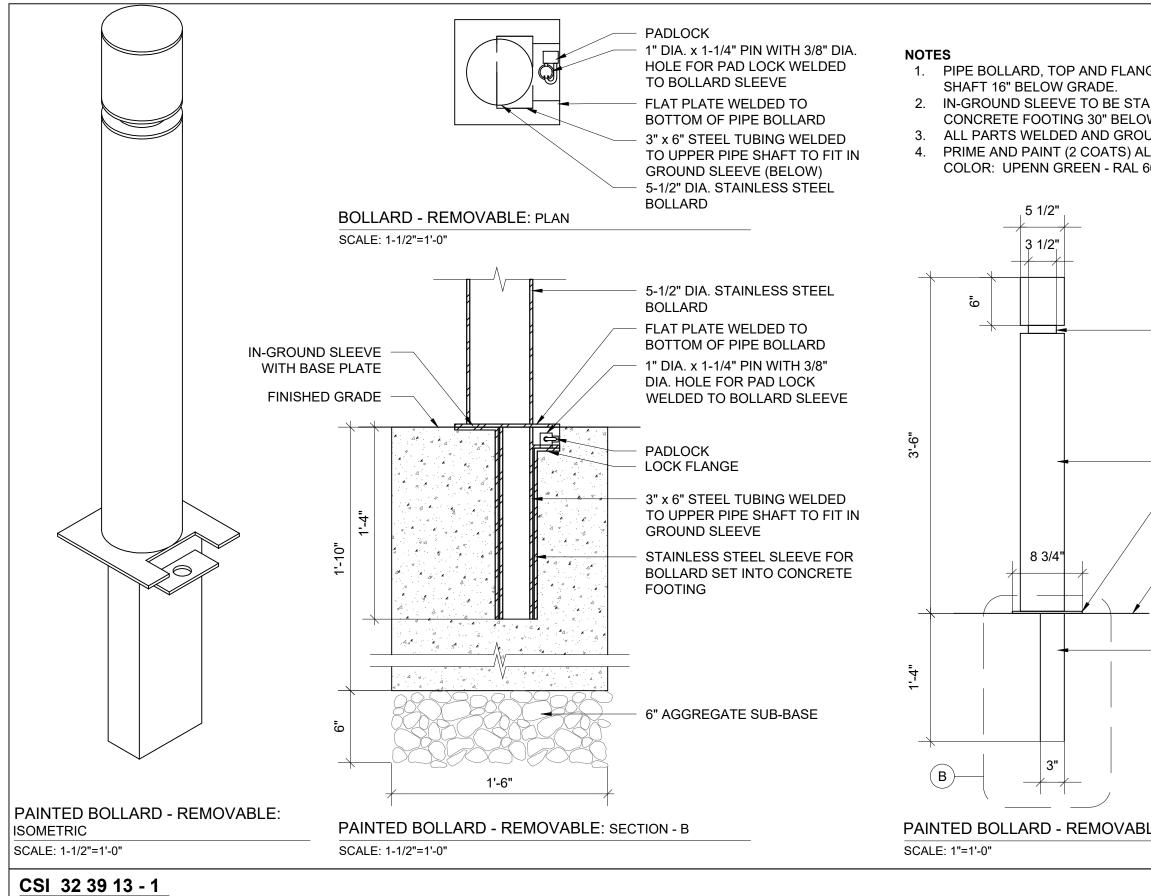

## PAINTED BOLLARD - REMOVABLE LANDSCAPE STANDARDS

| GES TO BE STEEL. BOLLARD                                                                                                                                                                                                                                                                                      |
|---------------------------------------------------------------------------------------------------------------------------------------------------------------------------------------------------------------------------------------------------------------------------------------------------------------|
| AINLESS STEEL SET IN<br>W GRADE.<br>UND SMOOTH.<br>LL PARTS OF BOLLARD. PAINT<br>6009 OR MAB 71874.                                                                                                                                                                                                           |
| PROVIDE 1" GAP BETWEEN 2 UNITS<br>STEEL PLATES WELDED TO ENDS OF<br>PIPE TO SUPPORT 3-1/2" AND 5-1/2"<br>UNITS. ALL WELDS TO BE CLEAN,<br>EVEN AND GROUND SMOOTH.                                                                                                                                             |
| STEEL BOLLARD                                                                                                                                                                                                                                                                                                 |
| FLAT PLATE FLANGE WELDED TO<br>BOTTOM OF PIPE BOLLARD TO SET<br>FLAT ON BASE PLATE<br>FINISH GRADE                                                                                                                                                                                                            |
| - 3" x 6" STEEL TUBING WELDED TO<br>UPPER PIPE SHAFT TO FIT IN<br>GROUND SLEEVE<br>MANUFACTURED BY                                                                                                                                                                                                            |
| CL CONSTRUCTION<br>215-336-2268<br>OR APPROVED EQUAL                                                                                                                                                                                                                                                          |
| LE: SECTION - A                                                                                                                                                                                                                                                                                               |
| PRIOR TO CONSTRUCTION, CONFIRM LAYOUT, DIMENSIONS,<br>ADJACENT UTILITIES AND FINAL MATERIALS WITH U OF P<br>OFFICE OF THE UNIVERSITY ARCHITECT. THIS DETAIL TO BE<br>USED AS A GUIDE ONLY. SPECIFIC REVISIONS FOR SITE<br>CONDITIONS AND INTENT ARE THE RESPONSIBILITY OF THE<br>INDIVIDUAL PROJECT DESIGNER. |
| Facilities & Real Estate Services<br>Office of the University Architect<br>2022                                                                                                                                                                                                                               |