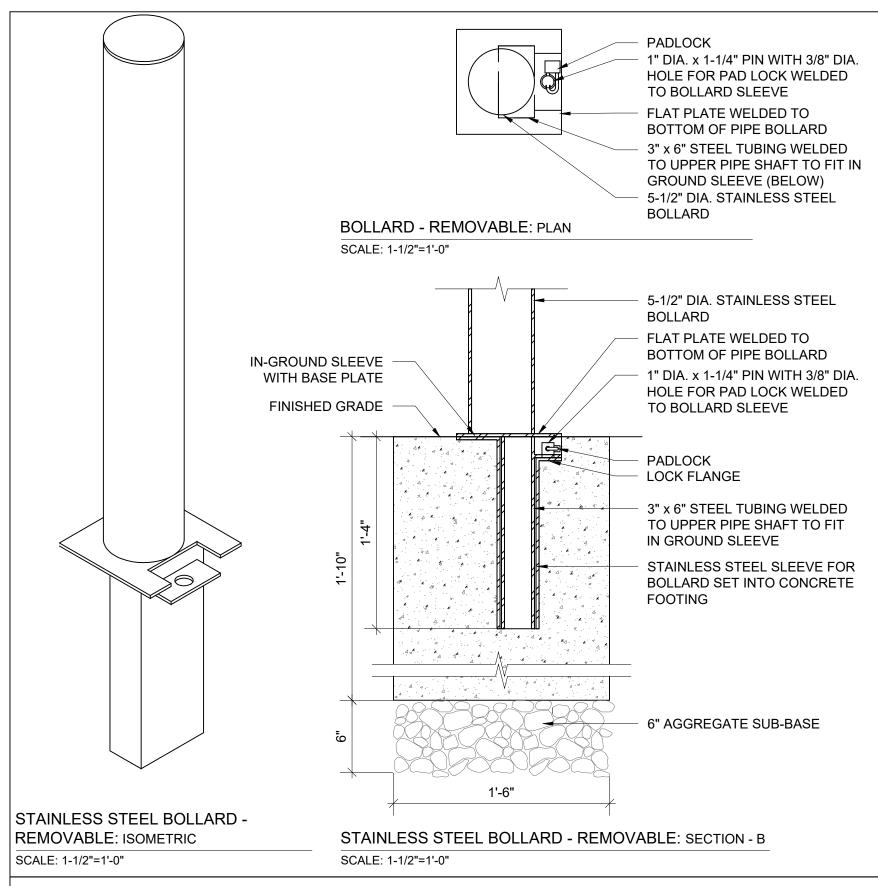

## **NOTES**

- 1. PIPE BOLLARD, TOP AND FLANGES TO BE STEEL. BOLLARD SHAFT 16" BELOW GRADE.
- 2. IN-GROUND SLEEVE TO BE STAINLESS STEEL SET IN CONCRETE FOOTING 30" BELOW GRADE.
- 3. ALL PARTS WELDED AND GROUND SMOOTH.

STAINLESS STEEL BOLLARD - REMOVABLE: SECTION - A

SCALE: 1"=1'-0"

CSI 32 39 13 - 2

STAINLESS STEEL BOLLARD - REMOVABLE LANDSCAPE STANDARDS

PRIOR TO CONSTRUCTION, CONFIRM LAYOUT, DIMENSIONS, ADJACENT UTILITIES AND FINAL MATERIALS WITH U OF P OFFICE OF THE UNIVERSITY ARCHITECT. THIS DETAIL TO BE USED AS A GUIDE ONLY. SPECIFIC REVISIONS FOR SITE CONDITIONS AND INTENT ARE THE RESPONSIBILITY OF THE INDIVIDUAL PROJECT DESIGNER.