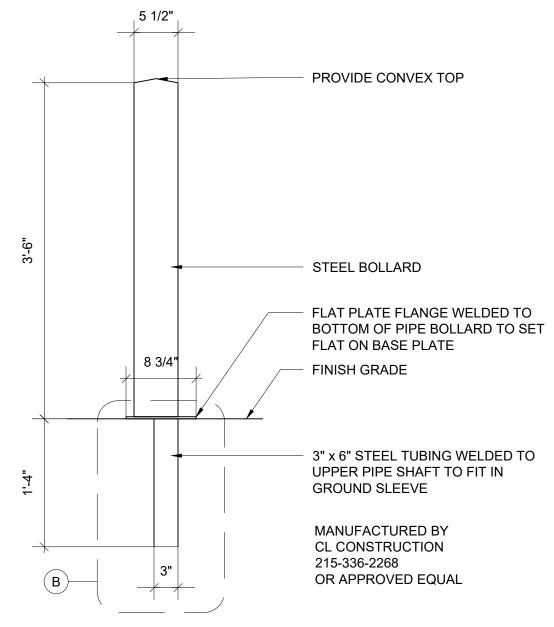

## **NOTES**

- 1. PIPE BOLLARD, TOP AND FLANGES TO BE STEEL. BOLLARD SHAFT 16" BELOW GRADE.
- 2. IN-GROUND SLEEVE TO BE STAINLESS STEEL SET IN CONCRETE FOOTING 30" BELOW GRADE.
- 3. ALL PARTS WELDED AND GROUND SMOOTH.

STAINLESS STEEL BOLLARD - REMOVABLE: SECTION - A

SCALE: 1"=1'-0"

CSI 32 39 13 - 2

STAINLESS STEEL BOLLARD - REMOVABLE LANDSCAPE STANDARDS

PRIOR TO CONSTRUCTION, CONFIRM LAYOUT, DIMENSIONS, ADJACENT UTILITIES AND FINAL MATERIALS WITH U OF P OFFICE OF THE UNIVERSITY ARCHITECT. THIS DETAIL TO BE USED AS A GUIDE ONLY. SPECIFIC REVISIONS FOR SITE CONDITIONS AND INTENT ARE THE RESPONSIBILITY OF THE INDIVIDUAL PROJECT DESIGNER.