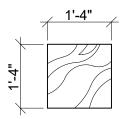

GRANITE TO BE MOUNT AIRY, THERMAL FINISH TOP AND ALL FOUR (4) SIDES, SAWN BOTTOM.

## **GRANITE BLOCK: PLAN**

SCALE: 1/2"=1'-0"

GRANITE BLOCK
1" MORTAR SETTING BED

1/4" OUTSIDE DIAMETER S.S. DOWELS, 6" LONG

8" REINFORCED CONCRETE BASE

**GRANITE BLOCK: SECTION** 

SCALE: 1/2"=1'-0"

CSI 32 41 00
BOLLARD - GRANITE
LANDSCAPE STANDARDS