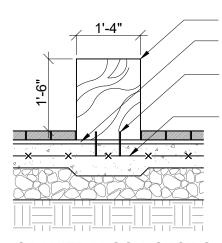

## **GRANITE BLOCK: PLAN**

SCALE: 1/2"=1'-0"

GRANITE BLOCK
1" MORTAR SETTING BED

1/4" OUTSIDE DIAMETER S.S. DOWELS, 6" LONG

8" REINFORCED CONCRETE BASE

**GRANITE BLOCK: SECTION** 

SCALE: 1/2"=1'-0"

CSI 32 41 00
BOLLARD - GRANITE
LANDSCAPE STANDARDS