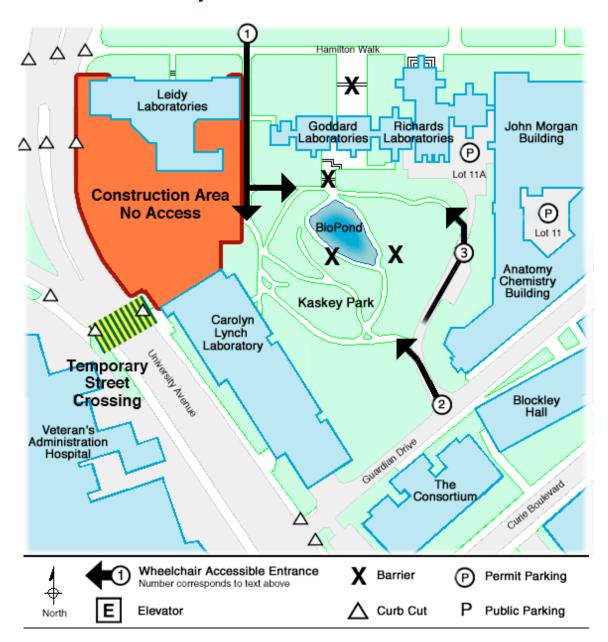

# PennAccess: Kaskey Park

## **Entrance Information:**

- There is a level pathway into the park from Hamilton Walk.
   There is a pathway into the park, from the vehicle access road leading to a surface parking lot off Guardian Drive. Note: This is not an ADA designed, nor designated approach and the initial grade from Guardian Drive, is excessive.
- 3. There is a second pathway, located further up the grade, using the same access road off Guardian Drive.