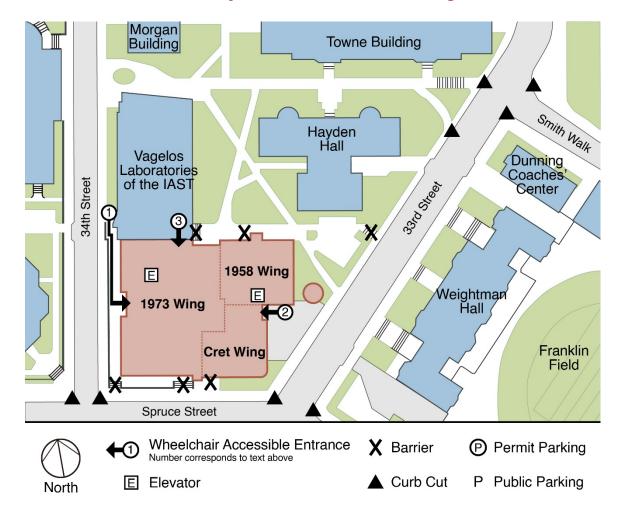

# PennAccess: Chemistry Laboratories: Cret Wing

### **Entrance Information:**

231 South 34th Street. Philadelphia. PA. 19104

- 1. The main entrance to the entire Chemistry Complex is through the 1973 Wing and is reached by a ramp on the west side of the building leading to level entry doors. There are elevators located just inside the entrance.
- 2. There is a second entrance located on the east side of the 1958 Wing next to the loading bay. This entrance must be approached through the parking lot and may occasionally be blocked by improperly parked cars.
- 3. The 1973 Wing is connected internally to the Vagelos Labs via the elevator on 2<sup>nd</sup>,3<sup>rd</sup>,4<sup>th</sup>, and 5<sup>th</sup> floor only.

Note: The three Chemistry wings are connected on the basement on 2<sup>nd</sup>,4<sup>th</sup>, and 5<sup>th</sup> floor. The third floor has a locked office in the Cret Wing that restricts access between the 1958 Wing and the 1973 Wing. The elevator must be taken down to the second floor and then back up again. Every entrance will provide passage through all three buildings and access to all public areas.

## **Elevator Information:**

- There is a bank of two elevators on the west side of the 1973 Wing which accesses all areas except a limited area on the third floor (see Note under Entrance Information). The 1958 elevator must be taken to get to room 300 in the 1958 Wing.
- There is one elevator on the east side of the 1958 Wing.