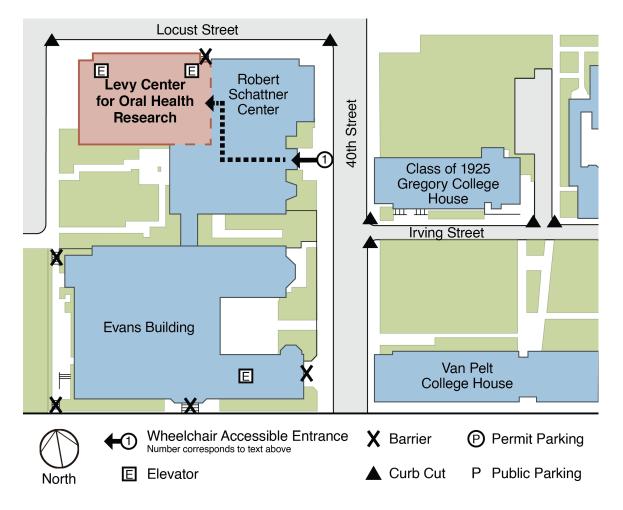

## **Entrance Information:**

4010 Locust Street. Philadelphia. PA. 19104

1. Entry to the Levy Center, as well as the entire Dental Complex, is located through the 40th Street entrance of the Robert Schattner Center. The complex is connected internally. There are elevators in the Levy Center, the Schattner Center and the Evans Building.

## Elevator Information:

- There is one elevator on the east side of the building.
- There is one elevator on the west side of the building.