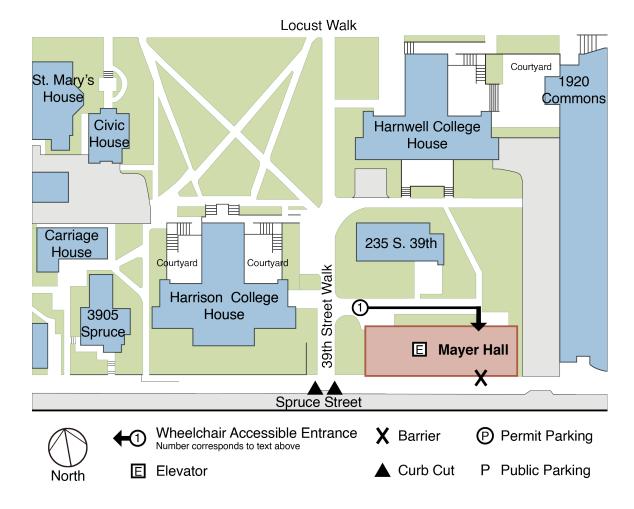

# PennAccess: Mayer Residence Hall (Stouffer College House)

# **Entrance Information:**

3817 Spruce Street. Philadelphia. PA. 19104

- 1. The main level entrance is in the center of the building above street level and can be reached by an accessible path off of the 39th St. Walk. There are two pairs of heavy, manual double doors, but the entrance is in full view of the receptionist, who can provide assistance.
- From the Spruce St. (south) side there are stairs up to the entrance level.

### **Elevator Information:**

• There is one elevator in the middle of the building.