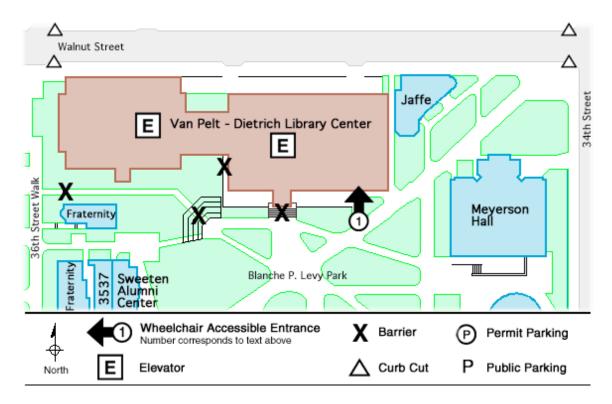

## **Entrance Information:**

3240 Walnut Street . Philadelphia . PA . 19104

- The southeast entrance into Van Pelt Dietrich Library from Blanche P. Levy Park (College Hall Green) has a level entrance with an automatic door and card-swipe system. Call 215.898.5948, to have your name added to the door activation list. After midnight only the Undergraduate Study Center (ground floor) is open.
- The main entrance to Van Pelt Dietrich Library Center is at the top of a flight of stairs.

#### **Elevator Information:**

- There is a bank of three elevators near the entrance to the Van Pelt Dietrich Library Center.

  These elevators access all floors.
- There is another bank of elevators at the west end of the Van Pelt Dietrich Library Center.