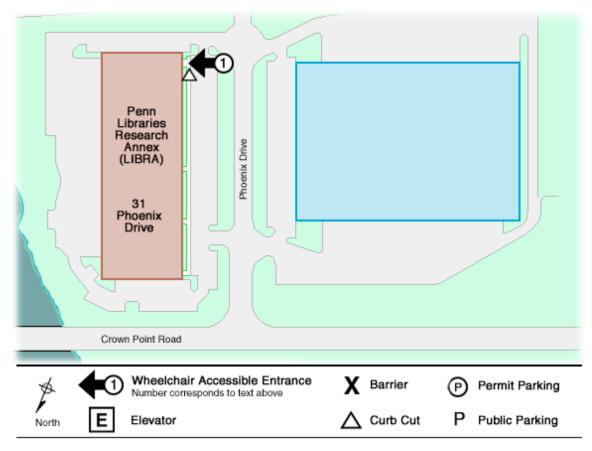

## Entrance Information:

31 Phoenix Drive . West Deptford . NJ . 08086

1. The main entrance consists of a pair of double doors located on the pavement grade.

## **Building Information:**

- There are two designated accessible parking spaces outside the main entrance (entry #1) with a curb cut.
- The Penn Libraries Research Annex is an off campus warehouse for the University's lesserused collections.
- For more information, see: www.library.upenn.edu/libra/librafaq.html