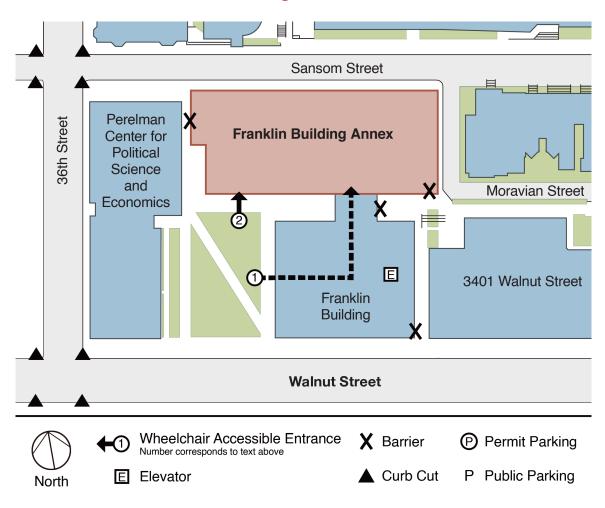

## **Entrance Information:**

3451 Walnut Street. Philadelphia. PA. 19104

- 1. This entrance into the Franklin Building Annex is through the Franklin Building on the second floor, off Walnut Street. The entrance on Franklin Building is level to the sidewalk with push-plate-operated doors.
- 2. This is an accessible entrance to the first floor of the Franklin Building Annex, for accessible access to the second floor, please access through Franklin Building.

## **Elevator Information:**

- There is no elevator in the Franklin Annex.
- There is a bank of two elevators in the back of the lobby in the middle of the Franklin Building, which provides access to the 2nd floor of the Franklin Building Annex.

## Accessible Restrooms:

- Second floor men's located in the Franklin Building and women's located in the Franklin Building Annex with push-plate- operated doors.
- All restrooms in Franklin Building are accessible.

Building Information:
The Franklin Building and the Franklin Building Annex are directly connected only on the second floor; the Annex has only two stories.