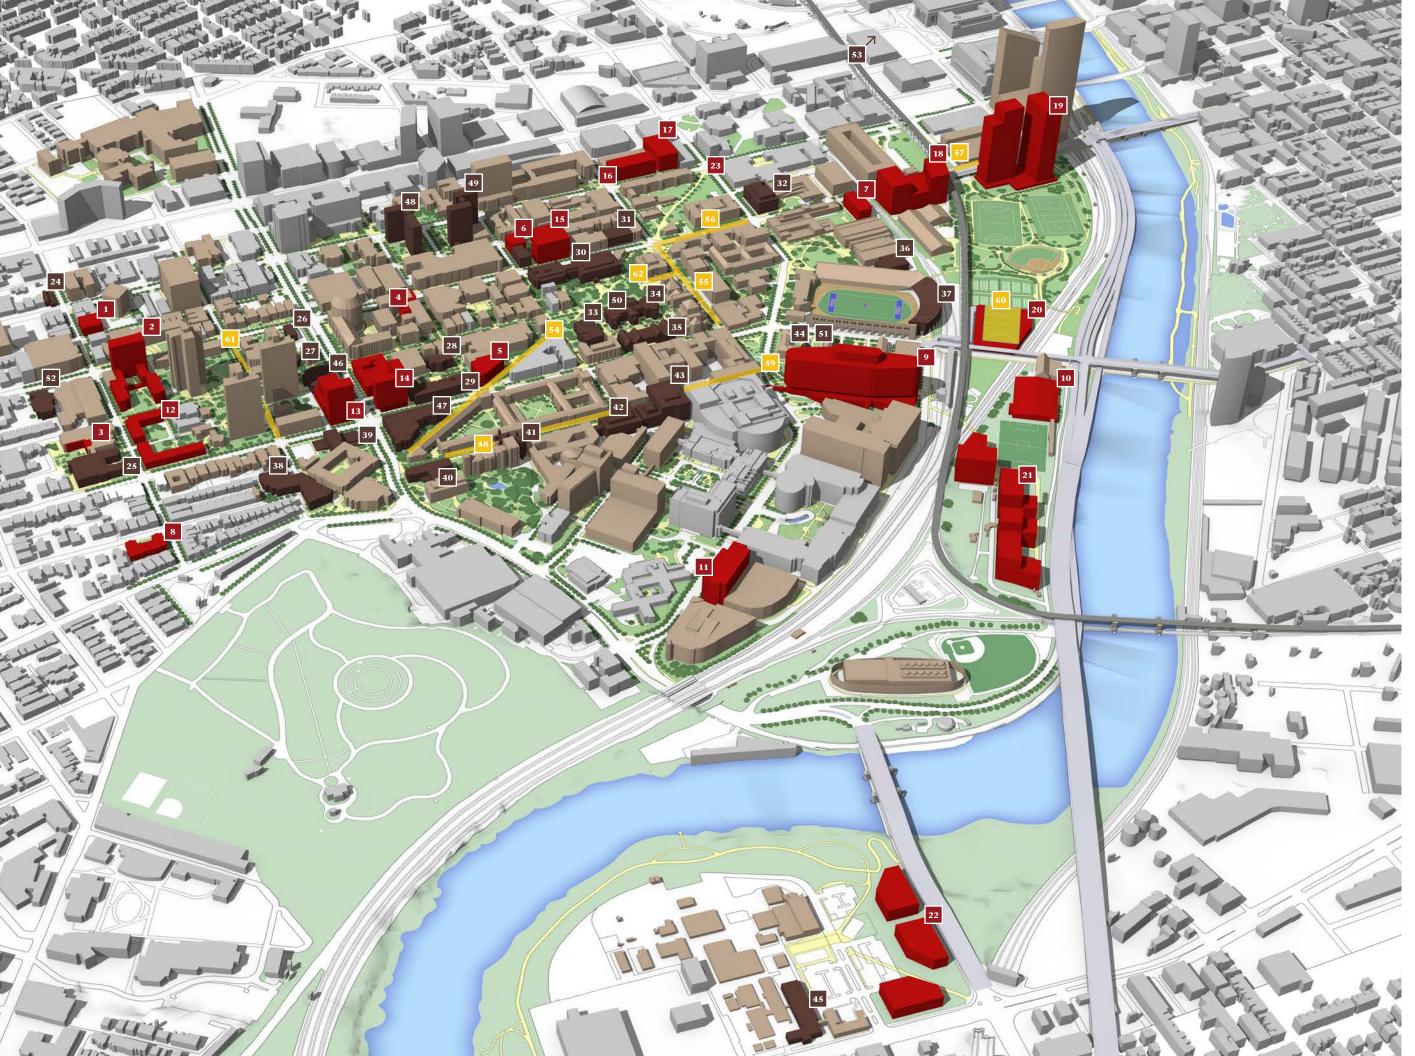

### **NEW CONSTRUCTION**

- 1. Tangen Hall
- 2. New College House West
- 3. Evans Main Clinic and Schattner Addition
- 4. GSE Addition and Innovation Lab
- 5. Wharton Academic Research Building
- 6. Perelman Center for Political Science and Economics
- 7. Energy Science and Technology Building
- 8. Luna at Pine
- 9. Penn Medicine Pavilion
- 10. Indoor Training Facility
- 11. 3600 Civic Center Boulevard, Phase 1
- 12. Hamilton Village College House
- 13. 38th and Spruce Redevelopment
- 14. Steinberg Conference Center Redevelopment
- 15. Franklin Building and Annex Redevelopment
- 16. Academic Research Building
- 17. 34th and Chestnut Mixed-Use Development
- 18. Ice Rink Redevelopment
- 19. Walnut South Mixed-Use Development
- 20. South Street Parking Garage
- 21. Medical Expansion
- 22. Pennovation Works New Development Sites
- 23. Academic Research Building

## RENOVATION

### PROJECT PHASING

- 24. 40th & Chestnut Mixed Use
- 25. Evans Centennial Renovation (Century Bond)
- 26. University Meeting and Guesthouse
- 27. Arts Café at Kelly Writers House
- 28. Lauder Institute
- 29. Vance Hall Renovation
- 30. Van Pelt Dietrich Library (Century Bond)
- 31. Franklin's Table Food Hall
- 32. Laboratory for Research on the Structure of Matter *(Century Bond)*
- 33. Admissions Welcome Center
- 34. College Hall Renovations, Phase 1
- 35. Houston Market Renovation
- 36. Penn Squash Center
- 37. Franklin Field Football Team Facility
- 38. Ryan Trauma Center
- 39. Ryan and Rosenthal (Century Bond)
- 40. Leidy Laboratories (Century Bond)
- 41. Richards Building, A + B Towers *(Century Bond)*
- 42. Biotech Commons
- 43. Stemmler Hall (Century Bond)
- 44. University Museum, Coxe and Harrison Wing, Phase 1
- 45. Pennovation Works Lab Building
- 46. 1920 Commons
- 47. Stouffer College House
- 48. Sansom West Redevelopment
- 49. Sansom East Redevelopment
- 50. College Hall West Wing
- 51. University Museum Coxe and Harrison Wing, Phase 2
- 52. Rotunda Renovation
- 53. Penn Boathouse

## **OPEN SPACE**

- 54. Woodland Walk (3600 Block)
- 55. 34th Street Streetscape
- 56. Walnut Street Streetscape (33rd 34th)
- 57. Walnut Street Streetscape (30th to 32nd)
- 58. Hamilton Walk Streetscape (36th to 38th)
- 59. Hamilton Walk Connection to 34th Street
- 60. Athletic Field
- 61. 39th Street Streetscape (Walnut to Spruce)
- 62. Stuart Weitzman Plaza