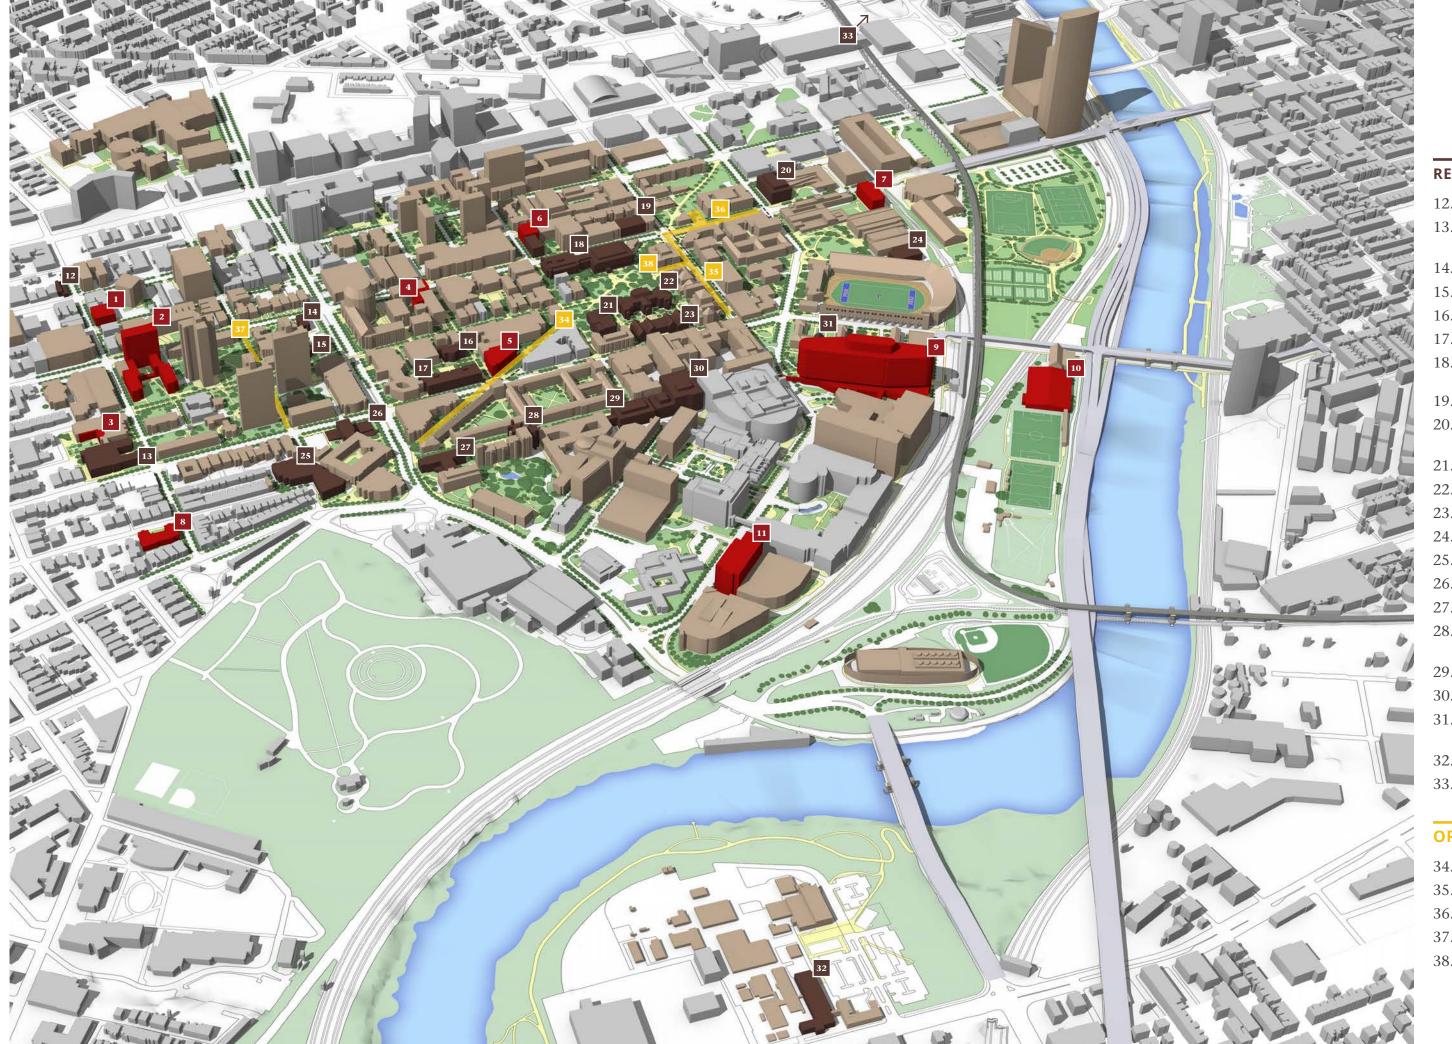

The composite view to the right illustrates the projects outlined by the previous five themes that are included in Phase 3.

#### **NEW CONSTRUCTION**

- 1. Tangen Hall
- 2. New College House West
- 3. Evans Main Clinic and Schattner Addition
- 4. GSE Addition and Innovation Lab
- 5. Wharton Academic Research Building
- 6. Perelman Center for Political Science and Economics
- 7. Energy Science and Technology Building
- 8. Luna at Pine
- 9. Penn Medicine Pavilion
- 10. Indoor Training Facility
- 11. 3600 Civic Center Boulevard, Phase 1

#### **RENOVATION**

- 12. 40th & Chestnut Mixed Use
- 13. Evans Centennial Renovation *(Century Bond)*
- 14. University Meeting and Guesthouse
- 15. Arts Café at Kelly Writers House
- 16. Lauder Institute
- 17. Vance Hall Renovation
- 18. Van Pelt-Dietrich Library *(Century Bond)*
- 19. Franklin's Table Food Hall
- 20. Laboratory for Research on the Structure of Matter *(Century Bond)*
- 21. Admissions Welcome Center
- 22. College Hall Renovations, Phase 1
- 23. Houston Market Renovation
- 24. Penn Squash Center
- 25. Ryan Trauma Center
- 26. Ryan and Rosenthal (Century Bond)
- 27. Leidy Laboratories (Century Bond)
- 28. Richards Building A + B Towers (Century Bond)
- 29. Biotech Commons
- 30. Stemmler Hall (Century Bond)
- 31. University Museum, Coxe and Harrison Wing, Phase 1
- 32. Pennovation Works Lab Building
- 33. Penn Boathouse

### **OPEN SPACE**

- 34. Woodland Walk (3600 Block)
- 35. 34th Street Streetscape (Walnut to Spruce)
- 36. Walnut Street Streetscape (33rd 34th)
- 37. 39th Street Streetscape (Walnut to Spruce)
- 38. Stuart Weitzman Plaza