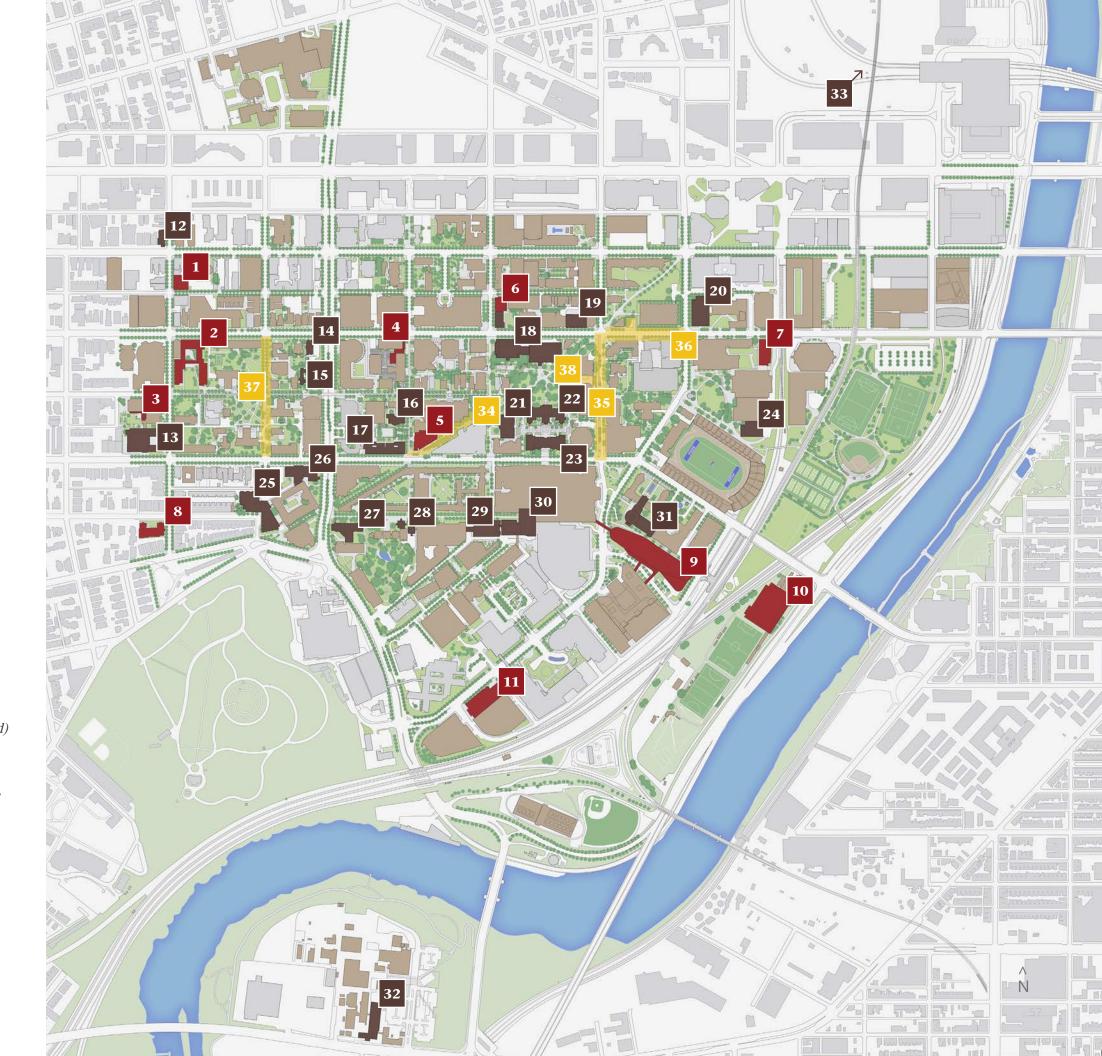

The composite view to the right illustrates the projects outlined by the previous five themes that are included in Phase 3.

#### **NEW CONSTRUCTION**

- 1. Tangen Hall
- 2. New College House West
- 3. Evans Main Clinic and Schattner Addition
- 4. GSE Addition and Innovation Lab
- 5. Wharton Academic Research Building
- 6. Perelman Center for Political Science and Economics
- 7. Energy Science and Technology Building
- 8. Luna at Pine
- 9. Penn Medicine Pavilion
- 10. Indoor Training Facility
- 11. 3600 Civic Center Boulevard, Phase 1

#### **RENOVATION**

- 12. 40th & Chestnut Mixed Use
- 13. Evans Centennial Renovation (Century Bond)
- 14. University Meeting and Guesthouse
- 15. Arts Café at Kelly Writers House
- 16. Lauder Institute
- 17. Vance Hall Renovation
- 18. Van Pelt-Dietrich Library (Century Bond)
- 19. Franklin's Table Food Hall
- 20. Laboratory for Research on the Structure of Matter (*Century Bond*)
- 21. Admissions Welcome Center
- 22. College Hall Renovations, Phase 1
- 23. Houston Market Renovation
- 24. Penn Squash Center
- 25. Ryan Trauma Center
- 26. Ryan and Rosenthal (Century Bond)
- 27. Leidy Laboratories (Century Bond)
- 28. Richards Building A + B Towers (Century Bond)
- 29. Biotech Commons
- 30. Stemmler Hall (Century Bond)
- 31. University Museum, Coxe and Harrison Wing, Phase 1
- 32. Pennovation Works Lab Building
- 33. Penn Boathouse

#### **OPEN SPACE**

- 34. Woodland Walk (3600 Block)
- 35. 34th Street Streetscape (Walnut to Spruce)
- 36. Walnut Street Streetscape (33rd 34th)
- 37. 39th Street Streetscape (Walnut to Spruce)
- 38. Stuart Weitzman Plaza