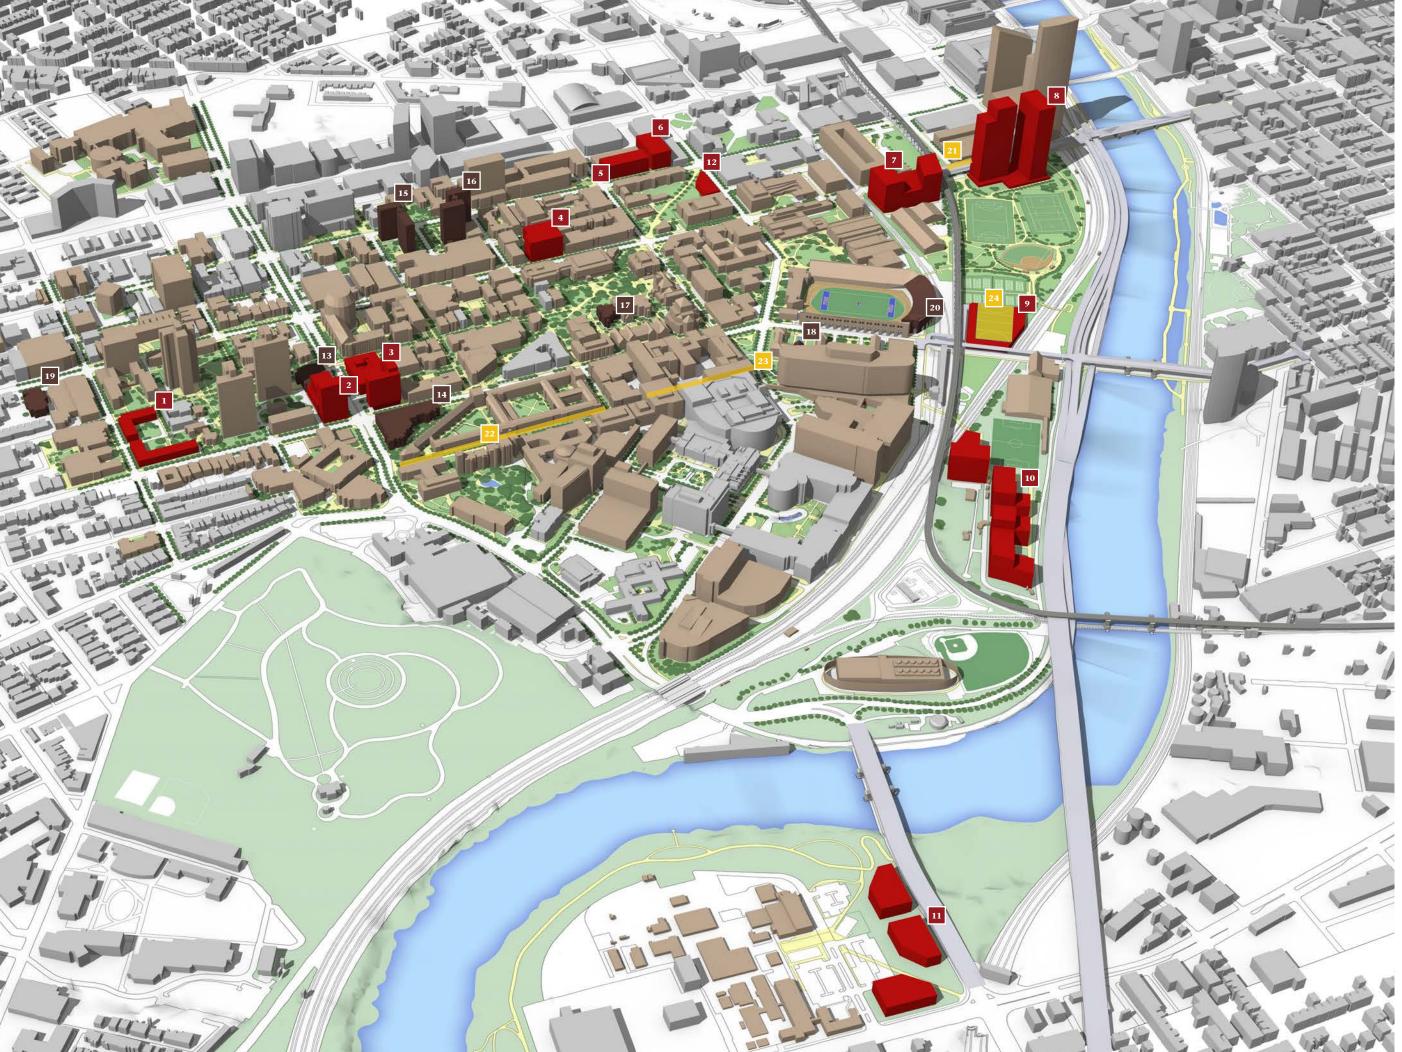

# **NEW CONSTRUCTION**

- 1. Hamilton Village College House
- 2. 38th and Spruce Redevelopment
- 3. Steinberg Conference Center Redevelopment
- 4. Franklin Building and Annex Redevelopment
- 5. Academic Research Building
- 6. 34th and Chestnut Mixed-Use Development
- 7. Ice Rink Redevelopment
- 8. Walnut South Mixed-Use Development
- 9. South Street Parking Garage
- 10. Medical Expansion
- 11. Pennovation Works New Development Sites
- 12. Academic Research Building

# RENOVATION

- 13. 1920 Commons
- 14. Stouffer College House
- 15. Sansom West Redevelopment
- 16. Sansom East Redevelopment
- 17. College Hall West Wing
- 18. University Museum Coxe and Harrison Wing, Phase 2
- 19. Rotunda Renovation
- 20. Franklin Field Football Facility

# **OPEN SPACE**

- 21. Walnut Street Streetscape (30th to 32nd)
- 22. Hamilton Walk Streetscape (36th to 38th)
- 23. Hamilton Walk Connection to 34th Street
- 24. Athletic Field

The location of Phase 4 projects is illustrated in the composite view to the left.