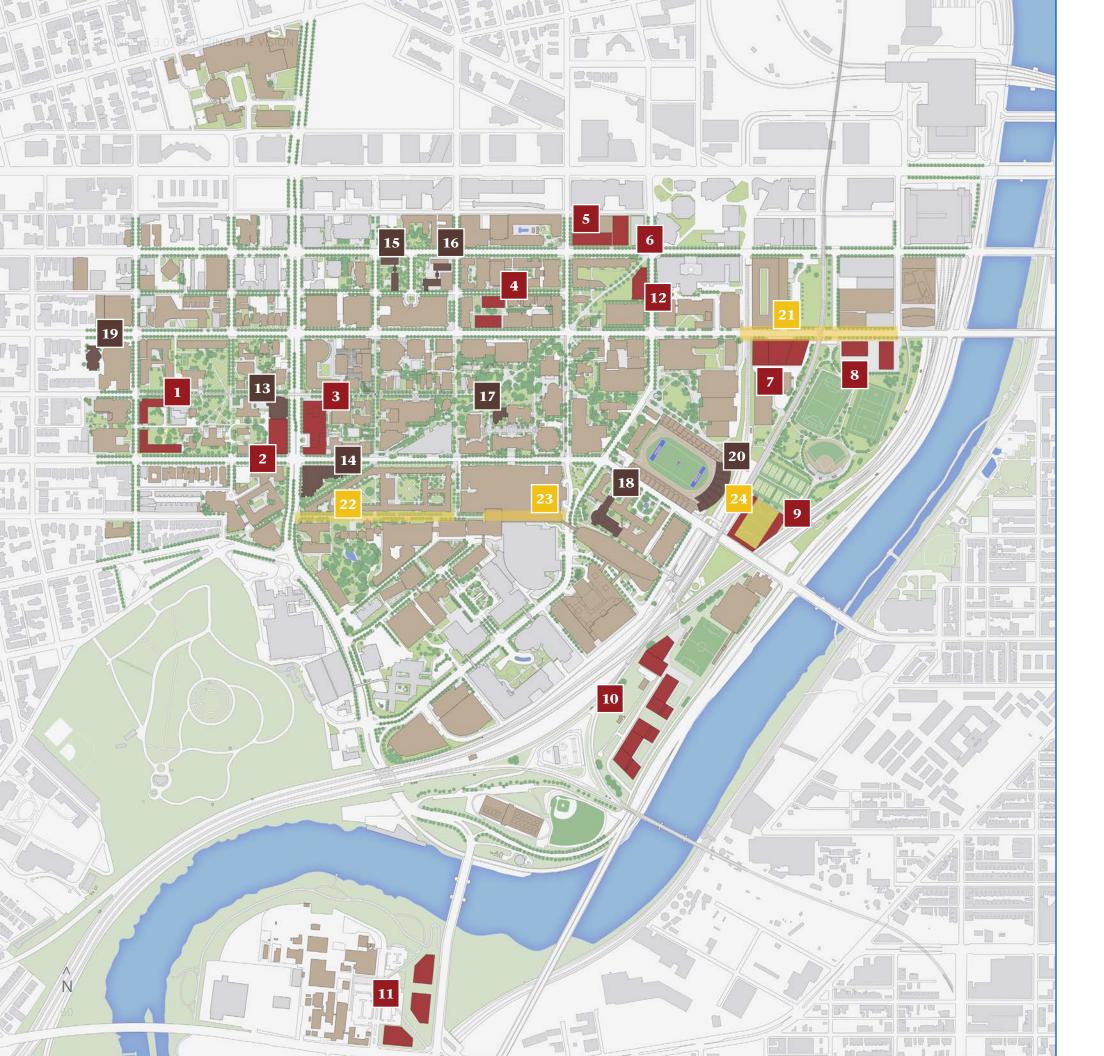

# **NEW CONSTRUCTION**

- 1. Hamilton Village College House
- 2. 38th and Spruce Redevelopment
- 3. Steinberg Conference Center Redevelopment
- 4. Franklin Building and Annex Redevelopment
- 5. Academic Research Building
- 6. 34th and Chestnut Mixed-Use Development
- 7. Ice Rink Redevelopment
- 8. Walnut South Mixed-Use Development
- 9. South Street Parking Garage
- 10. Medical Expansion
- 11. Pennovation Works New Development Sites
- 12. Academic Research Building

#### RENOVATION

- 13. 1920 Commons
- 14. Stouffer College House
- 15. Sansom West Redevelopment
- 16. Sansom East Redevelopment
- 17. College Hall West Wing
- 18. University Museum Coxe and Harrison Wing, Phase 2
- 19. Rotunda Renovation
- 20. Franklin Field Football Facility

# **OPEN SPACE**

- 21. Walnut Street Streetscape (30th to 32nd)
- 22. Hamilton Walk Streetscape (36th to 38th)
- 23. Hamilton Walk Connection to 34th Street
- 24. Athletic Field

# 2023 and beyond

Phase 4 includes a wide range of new construction, renovation, and open space projects.

Major new construction includes significant expansions of Pennovation Works and Penn Medicine, Hamilton Village College House, and mixed use developments at Walnut South and 34th and Chestnut Streets. Major renovation projects include 1920 Commons, Stouffer College House, Sansom East and West Redevelopment, and College Hall West Wing. Major open space projects include streetscape improvements along Walnut Street and Hamilton Walk, including an enhanced pedestrian connection through the Hospital of the University of Pennsylvania.

The location of Phase 4 projects is illustrated in the composite view to the left.