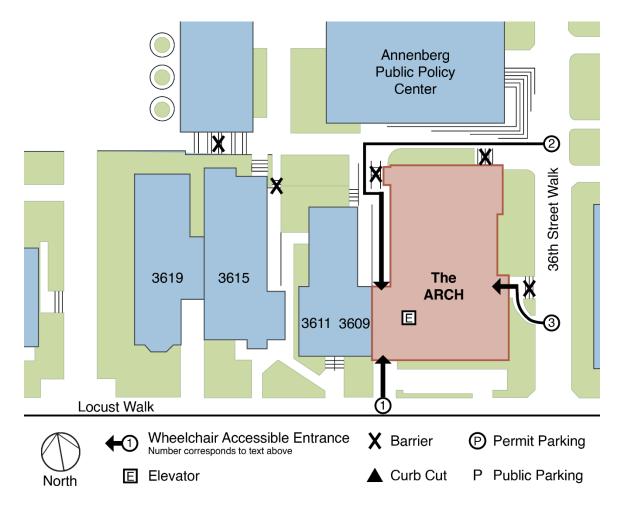

## **Entrance Information:**

3601 Locust Walk. Philadelphia. PA. 19104

- 1. The entrance to the building off Locust Walk is accessible. This leads to the café and into the rest of the building.
- 2. A second entrance off 36th Street accesses the building through a series of hallways.

#### **Elevator Information:**

• There is elevator access to every level.