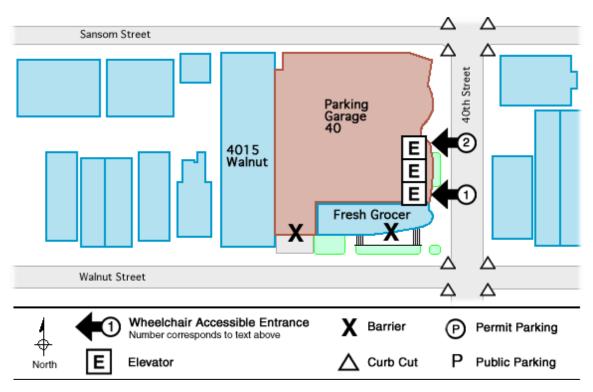

# PennAccess: Parking Garage 40 – 4009 Walnut Street

## Entrance Information:

4009 Walnut Street . Philadelphia . PA . 19104

- 1. Parking levels may be accessed by an elevator located inside the 40<sup>th</sup> Street lobby of the Fresh Grocer market. There is a slight grade rise to this door, which is opened by a push-plate.
- 2. There is a second door, which opens into the same elevator lobby. The grade leading to this door is level, and it is operated by a push-plate.
- The Walnut Street entrance to the Fresh Grocer involves stairs and is inaccessible.
- Vehicles can enter the parking lot through the ramp on Walnut Street, but this ramp is very steep and designated for cars only.

### Elevator Information:

• There is a bank of three elevators in the lobby on the eastern side of the building. They access all floors.