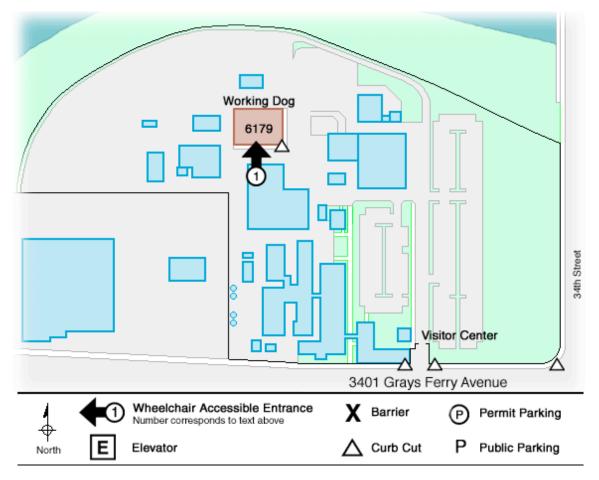

### **Entrance Information:**

3401 Grays Ferry Avenue . Building 6192 . Philadelphia . PA . 19146

1. The main entrance accessible entrance is the center of 3 doors and is level with a sidewalk.