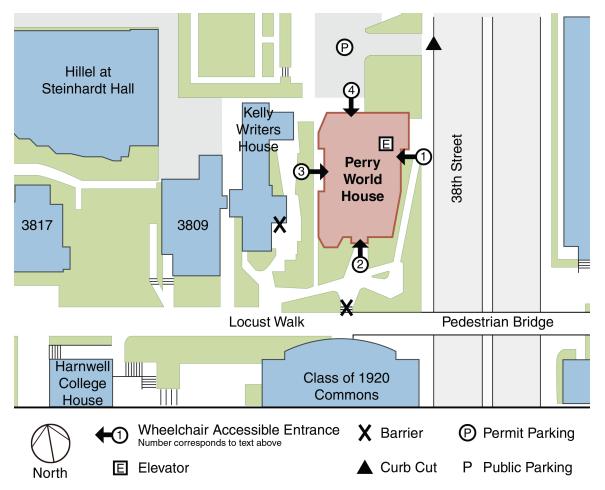

## PennAccess: Perry World House

## **Entrance Information:**

3803 Locust Walk. Philadelphia. PA. 19104

- 1. Entry into the Perry World House is obtained by following a walkway that runs along 38th Street.
- 2. Entry into the Perry World House main entrance is obtained by following a ramp that runs from 38th Street or Locust Walk.
- 3. Entry into the Perry World House is obtained by following a walkway that runs along the west side of the building, accessible from Locust Walk.
- 4. Entry into the Perry World House is obtained by following a walkway that runs along the west side of the building, accessible from Locust Walk.